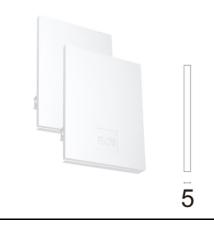

Metal cover. Recessed Trim. 100 mm (Colour Anodized Grey) 08.9055.02

Metal cover. Recessed Trim. 100 mm (Colour White) 08.9055.40