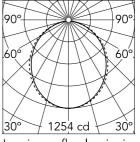

Insulation class

| Beam Angle: |                | 103°  |
|-------------|----------------|-------|
| h(m)        | E( <b>l</b> x) | D(m   |
| 1           | 1254           | 2.54  |
| 2           | 313            | 5.07  |
| 3           | 139            | 7.61  |
| 4           | 78             | 10.14 |
| 5           | 50             | 12.68 |