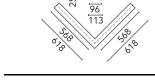

# Physical

Color Anodized Grey Orientation Fixed Recessed depth (mm) 135 Weight (kg) 8.20