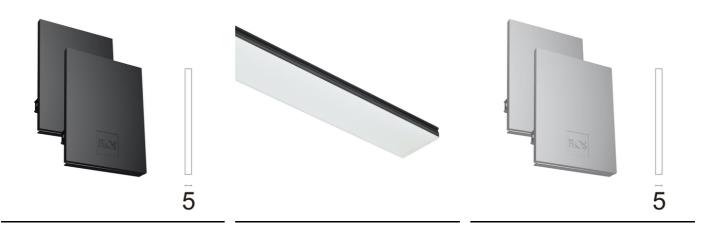

# In-Finity 100 Recessed Trim Flat Corner 4000K General Lighting Dali

Metal cover. Recessed Trim. 100 mm (Colour Black) 08.9055.NS

500 mm opal diffuser. Diffuse, glare free and uniform lighting throughout the room 08.0111.00

Metal cover. Recessed Trim. 100 mm (Colour Anodized Grey) 08.9055.02

Metal cover. Recessed Trim. 100 mm (Colour White) 08.9055.40