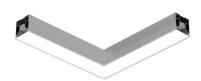

## ■ N10TFC4G02BDA - Anodized Grey

LED modular system for recessed Trim installation, including LED luminaires, aluminum installation profile and diffusers. Drivers included in lighting modules for 220-240V connection to mains or to other lighting modules.

# Physical

Color Anodized Grey Orientation Fixed Recessed depth (mm) 135 Weight (kg) 8.20

# In-Finity 100 Recessed Trim Flat Corner 4000K General Lighting Dali

Metal cover. Recessed Trim. 100 mm (Colour Black) 08.9055.NS

500 mm opal diffuser. Diffuse, glare free and uniform lighting throughout the room 08.0111.00