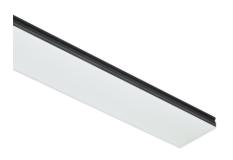

# ■ N10TFC3G14BDA - Black

LED modular system for recessed Trim installation, including LED luminaires, aluminum installation profile and diffusers. Drivers included in lighting modules for 220-240V connection to mains or to other lighting modules.

#### Optical

| Lighting type          | Direct         |
|------------------------|----------------|
| LED type               | Top LED        |
| Light distribution     | Symmetric      |
| Optical type           | Diffused light |
| Beam angle (°)         | 103            |
| Beam angle C90-270 (°) | 107            |

### Note

Opal Diffuser: Diffuse, glare free and uniform lighting throughout the room. / Emergency: Emergency Module available in all versions, length 1405 mm. In normal use, it uses the same power consumption as the standard In-Flnity. In emergency use, it emits 10% of normal use during 3 hours. Endcaps: must be ordered separately. Consult Flos Architectural team for a configuration without end caps.

# In-Finity 100 Recessed Trim Flat Corner 3000K General Lighting Dali

Metal cover. Recessed Trim. 100 mm (Colour White) 08.9055.40

Metal cover. Recessed Trim. 100 mm (Colour Black) 08.9055.NS

500 mm opal diffuser. Diffuse, glare free and uniform lighting throughout the room 08.0111.00