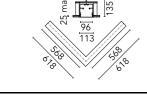

# Physical

| Color               | Black |
|---------------------|-------|
| Orientation         | Fixed |
| Recessed depth (mm) | 135   |
| Weight (kg)         | 8.20  |