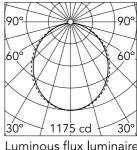

Luminous flux luminaire 3111 lm

Insulation class

| Bear | Beam Angle: |       |
|------|-------------|-------|
| h(m) | E(lx)       | D(m)  |
| 1    | 1175        | 2.54  |
| 2    | 294         | 5.07  |
| 3    | 131         | 7.61  |
| 4    | 73          | 10.14 |
| 5    | 47          | 12.68 |