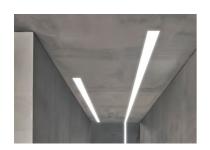

## Note

Length (mm)

Opal Diffuser: Diffuse, glare free and uniform lighting throughout the room. / Emergency: Emergency Module available in all versions, length 1405 mm. In normal use, it uses the same power consumption as the standard In-Flnity. In emergency use, it emits 10% of normal use during 3 hours. Endcaps: must be ordered separately. Consult Flos Architectural team for a configuration without end caps

## In-Finity 100 Recessed Trim Emergency 3000K General Lighting

Metal cover. Recessed Trim. 100 mm (Colour Black) 08.9055.NS

500 mm opal diffuser. Diffuse, glare free and uniform lighting throughout the room 08.0111.00