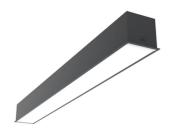

## ■ N10TEM3G14B - Black

LED modular system for recessed Trim installation, including LED luminaires, aluminum installation profile and diffusers. Drivers included in lighting modules for 220-240V connection to mains or to other lighting modules.

| Main specifications                                                |                                                  |             |                     |
|--------------------------------------------------------------------|--------------------------------------------------|-------------|---------------------|
| Lamp category<br>Power (W)<br>CCT (K)<br>CRI<br>Mountings          | LED<br>25.5W/m<br>3000K<br>80<br>Recessed        | Environment | Indoor dry location |
| Optical                                                            |                                                  |             |                     |
| Lighting type<br>LED type<br>Light distribution<br>Optical type    | Direct<br>Top LED<br>Symmetric<br>Diffused light |             |                     |
| Electrical                                                         |                                                  |             |                     |
| Dimmable<br>Driver<br>Driver type<br>Emergency<br>Insulation class | No<br>Integrated<br>Non Dimmable<br>Without<br>I |             |                     |
| Physical                                                           |                                                  |             |                     |
| Color<br>Orientation<br>Recessed depth (mm)                        | Black<br>Fixed<br>135                            |             |                     |