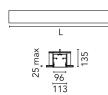

| Main specifications                                                |                                                  |             |                     |
|--------------------------------------------------------------------|--------------------------------------------------|-------------|---------------------|
| Lamp category<br>Power (W)<br>CCT (K)<br>CRI<br>Mountings          | LED<br>25.5W/m<br>3000K<br>80<br>Recessed        | Environment | Indoor dry location |
| Optical                                                            |                                                  |             |                     |
| Lighting type<br>LED type<br>Light distribution<br>Optical type    | Direct<br>Top LED<br>Symmetric<br>Diffused light |             |                     |
| Electrical                                                         |                                                  |             |                     |
| Dimmable<br>Driver<br>Driver type<br>Emergency<br>Insulation class | No<br>Integrated<br>Non Dimmable<br>Without<br>I |             |                     |
| Physical                                                           |                                                  |             |                     |
| Color<br>Orientation<br>Recessed depth (mm)                        | Black<br>Fixed<br>135                            |             |                     |

## Note

Length (mm)

Opal Diffuser: Diffuse, glare free and uniform lighting throughout the room. / Emergency: Emergency Module available in all versions, length 1405 mm. In normal use, it uses the same power consumption as the standard In-Flnity. In emergency use, it emits 10% of normal use during 3 hours. Endcaps: must be ordered separately. Consult Flos Architectural team for a configuration without end caps

1400