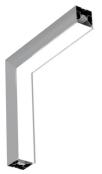

# N10TDC4G02B - Anodized Grey

LED modular system for recessed Trim installation, including LED luminaires, aluminum installation profile and diffusers. Drivers included in lighting modules for 220-240V connection to mains or to other lighting modules.

## Physical

| Color               | Anodized Grey |
|---------------------|---------------|
| Orientation         | Fixed         |
| Recessed depth (mm) | 135           |
| Weight (kg)         | 8.20          |