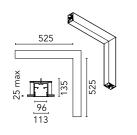

## Physical

| Color               | Anodized Grey |
|---------------------|---------------|
| Orientation         | Fixed         |
| Recessed depth (mm) | 135           |
| Weight (kg)         | 8.20          |