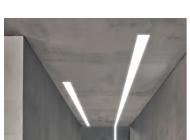

#### Note

Opal Diffuser: Diffuse, glare free and uniform lighting throughout the room. / Emergency: Emergency Module available in all versions, length 1405 mm. In normal use, it uses the same power consumption as the standard In-Flnity. In emergency use, it emits 10% of normal use during 3 hours. Endcaps: must be ordered separately. Consult Flos Architectural team for a configuration without end caps.