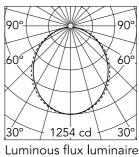

### Optical

| Lighting type          | Direct         |
|------------------------|----------------|
| LED type               | Top LED        |
| Light distribution     | Symmetric      |
| Optical type           | Diffused light |
| Beam angle (°)         | 103            |
| Beam angle C90-270 (°) | 107            |

3320 lm

Insulation class

3 139 7.61 4 78 10.14 50 12.68

Beam Angle: 103° E(lx)

1254

313

D(m)

2.54 5.07