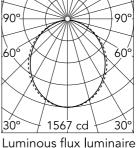

 1
 1567
 2.54

 2
 392
 5.07

 3
 174
 7.61

 4
 98
 10.14

 5
 63
 12.68

Beam Angle: 103°

D(m)

h(m) = E(Ix)