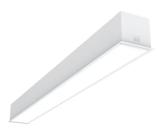

## In-Finity 100 Recessed Trim 4000K General Lighting Dali N10T054G30BDA - White

LED modular system for recessed Trim installation, including LED luminaires, aluminum installation profile and diffusers. Drivers included in lighting modules for 220-240V connection to mains or to other lighting modules.

## In-Finity 100 Recessed Trim 4000K General Lighting Dali

Metal cover. Recessed Trim. 100 mm (Colour Black) 08.9055.NS 500 mm opal diffuser. Diffuse, glare free and uniform lighting throughout the room 08.0111.00 Metal cover. Recessed Trim. 100 mm (Colour Anodized Grey) 08.9055.02

Metal cover. Recessed Trim. 100 mm (Colour White) 08.9055.40