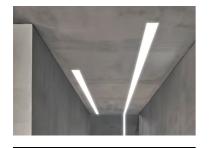

## In-Finity 100 Recessed Trim 4000K General Lighting Dali N10T054G30BDA - White

LED modular system for recessed Trim installation, including LED luminaires, aluminum installation profile and diffusers. Drivers included in lighting modules for 220-240V connection to mains or to other lighting modules.

Note

Opal Diffuser: Diffuse, glare free and uniform lighting throughout the room. / Emergency: Emergency Module available in all versions, length 1405 mm. In normal use, it uses the same power consumption as the standard In-Finity. In emergency use, it emits 10% of normal use during 3 hours. Endcaps: must be ordered separately. Consult Flos Architectural team for a configuration without end caps.