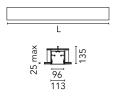

| Main specifications                                                                                                    |                                                                |                                                         |                                                                                                                                           |
|------------------------------------------------------------------------------------------------------------------------|----------------------------------------------------------------|---------------------------------------------------------|-------------------------------------------------------------------------------------------------------------------------------------------|
| Lamp category<br>Power (W)<br>CCT (K)<br>CRI<br>Net lumen (lm)                                                         | LED<br>25.5W/m<br>4000K<br>80<br>1689                          | Mountings<br>Environment                                | Recessed<br>Indoor dry location                                                                                                           |
| Optical<br>Lighting type<br>LED type<br>Light distribution<br>Optical type<br>Beam angle (°)<br>Beam angle C90-270 (°) | Direct<br>Top LED<br>Symmetric<br>Diffused light<br>103<br>107 | 90°<br>60°<br>30° 638 cd<br>Luminous flux lu<br>1689 lm | Beam Angle: $103^{\circ}$<br>h(m)  E(lx)  D(m)<br>1  638  2.54<br>2  160  5.07<br>3  71  7.61<br>4  40  10.14<br>5  26  12.68<br>Iminaire |
| Electrical                                                                                                             |                                                                |                                                         |                                                                                                                                           |
| Frequency (Hz)<br>Dimmable<br>Driver<br>Driver type<br>Emergency                                                       | 50/60<br>Yes<br>Integrated<br>Dimmable DALI<br>1<br>Without    | Insulation class                                        | 1                                                                                                                                         |
| Physical                                                                                                               |                                                                |                                                         |                                                                                                                                           |
| Color<br>Orientation<br>Recessed depth (mm)<br>Weight (kg)<br>Length (mm)                                              | White<br>Fixed<br>135<br>4<br>565                              |                                                         |                                                                                                                                           |