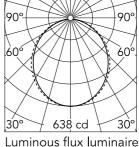

Beam Angle: 103° h(m) E(Ix)D(m) 638 2.54 2 160 5.07 3 71 7.61 4 40 10.14 5 26 12.68

| Luminous flux lu |
|------------------|
| 1689 lm          |
|                  |