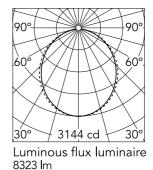

8323

#### Optical

Net lumen (lm)

| Lighting type          | Direct         |
|------------------------|----------------|
| LED type               | Top LED        |
| Light distribution     | Symmetric      |
| Optical type           | Diffused light |
| Beam angle (°)         | 103            |
| Beam angle C90-270 (°) | 107            |

 Beam Angle: 103°

 h(m)
 E(lx)
 D(m)

 1
 3144
 2.54

 2
 786
 5.07

 3
 349
 7.61

 4
 196
 10.14

 5
 126
 12.68

| _ |           |
|---|-----------|
|   |           |
|   |           |
| - | lectrical |
|   | CCuicai   |