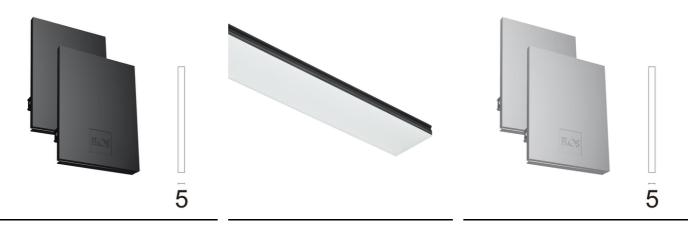

# In-Finity 100 Recessed Trim 3000K General Lighting

Metal cover. Recessed Trim. 100 mm (Colour Black) 08.9055.NS

500 mm opal diffuser. Diffuse, glare free and uniform lighting throughout the room 08.0111.00

Metal cover. Recessed Trim. 100 mm (Colour Anodized Grey) 08.9055.02

Metal cover. Recessed Trim. 100 mm (Colour White) 08.9055.40