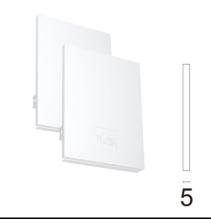

Metal cover. Recessed Trim. 100 mm (Colour Anodized Grey) 08.9055.02

Metal cover. Recessed Trim. 100 mm (Colour White) 08.9055.40