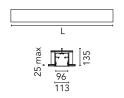

## Emergency Physical

| Color               | Anodized Grey |
|---------------------|---------------|
| Orientation         | Fixed         |
| Recessed depth (mm) | 135           |
| Weight (kg)         | 21.40         |
| Length (mm)         | 3095          |