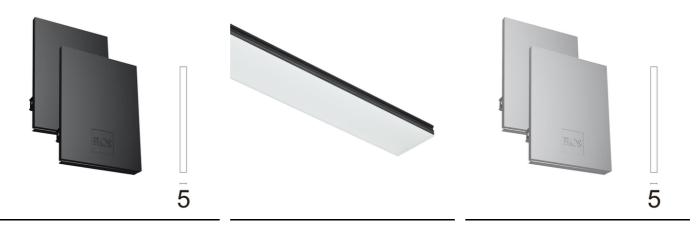

# In-Finity 100 Recessed Trim 3000K General Lighting

Metal cover. Recessed Trim. 100 mm (Colour Black) 08.9055.NS

500 mm opal diffuser. Diffuse, glare free and uniform lighting throughout the room 08.0111.00

Metal cover. Recessed Trim. 100 mm (Colour Anodized Grey) 08.9055.02

Metal cover. Recessed Trim. 100 mm (Colour White) 08.9055.40