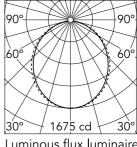

### Optical

Net lumen (lm)

| Lighting type          | Direct         |
|------------------------|----------------|
| LED type               | Top LED        |
| Light distribution     | Symmetric      |
| Optical type           | Diffused light |
| Beam angle (°)         | 103            |
| Ream angle C90-270 (°) | 107            |

Beam Angle: 103° h(m) = E(Ix)D(m) 1675 2.54 2 419 5.07 3 186 7.61 105 10.14 5 67 12.68

Luminous flux luminaire 4434 lm

Insulation class

| Frequency (Hz) | 50/60        |
|----------------|--------------|
| Dimmable       | No           |
| Driver         | Integrated   |
| Driver type    | Non Dimmable |
| Emergency      | Without      |