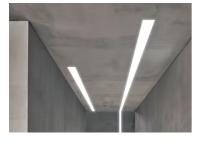

## Note

Opal Diffuser: Diffuse, glare free and uniform lighting throughout the room. / Emergency: Emergency Module available in all versions, length 1405 mm. In normal use, it uses the same power consumption as the standard In-Flnity. In emergency use, it emits 10% of normal use during 3 hours. Endcaps: must be ordered separately. Consult Flos Architectural team for a configuration without end caps.

## In-Finity 100 Recessed No Trim Emergency 4000K General Lighting Dali

Metal End Cap. Recessed No Trim / Surface / Suspension Down. 100 mm (Colour White) 08.9054.40 500 mm opal diffuser. Diffuse, glare free and uniform lighting throughout the room 08.0111.00