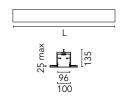

| Main specifications                                                       |                                                  |             |                     |
|---------------------------------------------------------------------------|--------------------------------------------------|-------------|---------------------|
| Lamp category<br>Power (W)<br>CCT (K)<br>CRI<br>Mountings                 | LED<br>25.5W/m<br>4000K<br>80<br>Recessed        | Environment | Indoor dry location |
| Optical                                                                   |                                                  |             |                     |
| Lighting type<br>LED type<br>Light distribution<br>Optical type           | Direct<br>Top LED<br>Symmetric<br>Diffused light |             |                     |
| Electrical                                                                |                                                  |             |                     |
| Dimmable<br>Driver<br>Driver type                                         | Yes<br>Integrated<br>Dimmable DALI<br>1          |             |                     |
| Emergency<br>Insulation class                                             | l<br>Without<br>I                                |             |                     |
| Physical                                                                  |                                                  |             |                     |
| Color<br>Orientation<br>Recessed depth (mm)<br>Weight (kg)<br>Length (mm) | White<br>Fixed<br>135<br>8.20<br>1400            |             |                     |