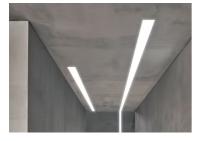

## Note

Opal Diffuser: Diffuse, glare free and uniform lighting throughout the room. / Emergency: Emergency Module available in all versions, length 1405 mm. In normal use, it uses the same power consumption as the standard In-Flnity. In emergency use, it emits 10% of normal use during 3 hours. Endcaps: must be ordered separately. Consult Flos Architectural team for a configuration without end caps.

## In-Finity 100 Recessed No Trim Emergency 3000K General Lighting Dali

Metal End Cap. Recessed No Trim / Surface / Suspension Down. 100 mm (Colour White) 08.9054.40 500 mm opal diffuser. Diffuse, glare free and uniform lighting throughout the room 08.0111.00