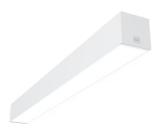

## N10NEM3G30BDA - White

LED modular system for recessed No Trim installation, including LED luminaires, aluminum installation profile and diffusers. Drivers included in lighting modules for 220-240V connection to mains or to other lighting modules.

| Main specifications                                                       |                                                  |                  |                     |
|---------------------------------------------------------------------------|--------------------------------------------------|------------------|---------------------|
| Lamp category<br>Power (W)<br>CCT (K)<br>CRI<br>Mountings                 | LED<br>25.5W/m<br>3000K<br>80<br>Recessed        | Environment      | Indoor dry location |
| Optical                                                                   |                                                  |                  |                     |
| Lighting type<br>LED type<br>Light distribution<br>Optical type           | Direct<br>Top LED<br>Symmetric<br>Diffused light |                  |                     |
| Electrical                                                                |                                                  |                  |                     |
| Frequency (Hz)<br>Dimmable<br>Driver<br>Driver type                       | 50/60<br>Yes<br>Integrated<br>Dimmable DALI<br>1 | Insulation class | 1                   |
| Emergency                                                                 | Without                                          |                  |                     |
| Physical                                                                  |                                                  |                  |                     |
| Color<br>Orientation<br>Recessed depth (mm)<br>Weight (kg)<br>Length (mm) | White<br>Fixed<br>135<br>11<br>1400              |                  |                     |