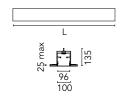

| Main specifications                                                       |                                                  |                  |                     |
|---------------------------------------------------------------------------|--------------------------------------------------|------------------|---------------------|
| Lamp category<br>Power (W)<br>CCT (K)<br>CRI<br>Mountings                 | LED<br>25.5W/m<br>3000K<br>80<br>Recessed        | Environment      | Indoor dry location |
| Optical                                                                   |                                                  |                  |                     |
| Lighting type<br>LED type<br>Light distribution<br>Optical type           | Direct<br>Top LED<br>Symmetric<br>Diffused light |                  |                     |
| Electrical                                                                |                                                  |                  |                     |
| Frequency (Hz)<br>Dimmable<br>Driver<br>Driver type                       | 50/60<br>Yes<br>Integrated<br>Dimmable DALI<br>1 | Insulation class | 1                   |
| Emergency                                                                 | Without                                          |                  |                     |
| Physical                                                                  |                                                  |                  |                     |
| Color<br>Orientation<br>Recessed depth (mm)<br>Weight (kg)<br>Length (mm) | White<br>Fixed<br>135<br>11<br>1400              |                  |                     |