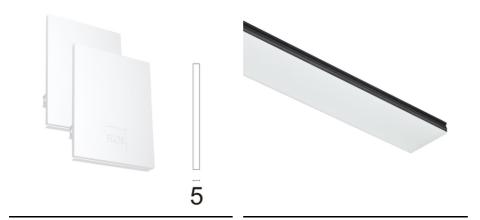

## N10NEM3G30BDA - White

LED modular system for recessed No Trim installation, including LED luminaires, aluminum installation profile and diffusers. Drivers included in lighting modules for 220-240V connection to mains or to other lighting modules.

## Note

Opal Diffuser: Diffuse, glare free and uniform lighting throughout the room. / Emergency: Emergency Module available in all versions, length 1405 mm. In normal use, it uses the same power consumption as the standard In-Flnity. In emergency use, it emits 10% of normal use during 3 hours. Endcaps: must be ordered separately. Consult Flos Architectural team for a configuration without end caps.

## In-Finity 100 Recessed No Trim Emergency 3000K General Lighting Dali

Metal End Cap. Recessed No Trim / Surface / Suspension Down. 100 mm (Colour White) 08.9054.40 500 mm opal diffuser. Diffuse, glare free and uniform lighting throughout the room 08.0111.00