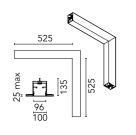

# Physical

| Color               | White |
|---------------------|-------|
| Orientation         | Fixed |
| Recessed depth (mm) | 135   |
| Weight (kg)         | 8.20  |