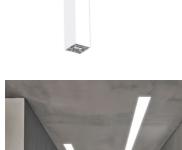

# In-Finity 100 Recessed No Trim Dihedral Corner 4000K General Lighting

### N10NDC4G30B - White

LED modular system for recessed No Trim installation, including LED luminaires, aluminum installation profile and diffusers. Drivers included in lighting modules for 220-240V connection to mains or to other lighting modules.

#### Note

Opal Diffuser: Diffuse, glare free and uniform lighting throughout the room. / Emergency: Emergency Module available in all versions, length 1405 mm. In normal use, it uses the same power consumption as the standard In-Flnity. In emergency use, it emits 10% of normal use during 3 hours. Endcaps: must be ordered separately. Consult Flos Architectural team for a configuration without end caps.