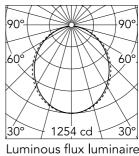

3320 Recessed Indoor dry location

| h(m) | E(lx) | D(m)  |
|------|-------|-------|
| 1    | 1254  | 2.54  |
| 2    | 313   | 5.07  |
| 3    | 139   | 7.61  |
| 4    | 78    | 10.14 |
| 5    | 50    | 12.68 |

Beam Angle: 103°

| Luminous flux luminaire |
|-------------------------|
| 3320 lm                 |
|                         |