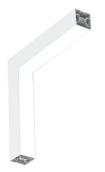

# In-Finity 100 Recessed No Trim Dihedral Corner 4000K General Lighting

### N10NDC4G30B - White

LED modular system for recessed No Trim installation, including LED luminaires, aluminum installation profile and diffusers. Drivers included in lighting modules for 220-240V connection to mains or to other lighting modules.

# Physical

| Color               | White |
|---------------------|-------|
| Orientation         | Fixed |
| Recessed depth (mm) | 135   |
| Weight (kg)         | 8.20  |