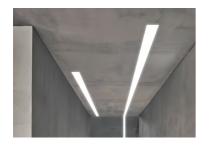

#### Optical

| Lighting type          | Direct         |
|------------------------|----------------|
| LED type               | Top LED        |
| Light distribution     | Symmetric      |
| Optical type           | Diffused light |
| Beam angle (°)         | 103            |
| Beam angle C90-270 (°) | 107            |

### Note

Opal Diffuser: Diffuse, glare free and uniform lighting throughout the room. / Emergency: Emergency Module available in all versions, length 1405 mm. In normal use, it uses the same power consumption as the standard In-Flnity. In emergency use, it emits 10% of normal use during 3 hours. Endcaps: must be ordered separately. Consult Flos Architectural team for a configuration without end caps.