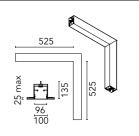

# In-Finity 100 Recessed No Trim Dihedral Corner 4000K General **Lighting Dali**

# N10NDC4G30BDA - White

LED modular system for recessed No Trim installation, including LED luminaires, aluminum installation profile and diffusers. Drivers included in lighting modules for 220-240V connection to mains or to other lighting modules.

# Main specifications

| Number of heads | 1       | Net lumen (lm) | 3320                |
|-----------------|---------|----------------|---------------------|
| Lamp category   | LED     | Mountings      | Recessed            |
| Power (W)       | 25.5W/m | Environment    | Indoor dry location |
| CCT (K)         | 4000K   |                |                     |
| CDI             | 90      |                |                     |

#### Optical

| Lighting