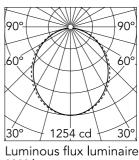

3320 lm

Insulation class

| Bear | 103°           |       |
|------|----------------|-------|
| h(m) | E( <b>l</b> x) | D(m   |
| 1    | 1254           | 2.54  |
| 2    | 313            | 5.07  |
| 3    | 139            | 7.61  |
| 4    | 78             | 10.14 |
| 5    | 50             | 12.68 |