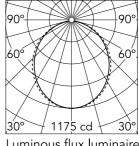

 h(m)
 E(lx)
 D(m)

 1
 1175
 2.54

 2
 294
 5.07

 3
 131
 7.61

 4
 73
 10.14

 5
 47
 12.68

Beam Angle: 103°

Luminous flux luminaire 3111 lm