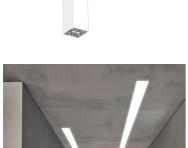

## N10NDC3G30B - White

LED modular system for recessed No Trim installation, including LED luminaires, aluminum installation profile and diffusers. Drivers included in lighting modules for 220-240V connection to mains or to other lighting modules.

#### Note

Opal Diffuser: Diffuse, glare free and uniform lighting throughout the room. / Emergency: Emergency Module available in all versions, length 1405 mm. In normal use, it uses the same power consumption as the standard In-Flnity. In emergency use, it emits 10% of normal use during 3 hours. Endcaps: must be ordered separately. Consult Flos Architectural team for a configuration without end caps.