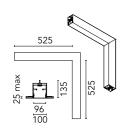

# Physical

| Color               | White |
|---------------------|-------|
| Orientation         | Fixed |
| Recessed depth (mm) | 135   |
| Weight (kg)         | 8.20  |