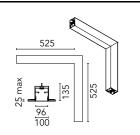

### Physical

| Color               | White |
|---------------------|-------|
| Orientation         | Fixed |
| Recessed depth (mm) | 135   |
| Weight (kg)         | 8.20  |