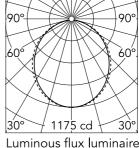

#### Optical

| ic    |
|-------|
| light |
|       |
|       |
|       |

Beam Angle: 103° E(lx)D(m) 1175 2.54 5.07 294 3 131 7.61 73 10.14 5 47 12.68

| Luminous flux | luminaire |
|---------------|-----------|
| 3111 lm       |           |