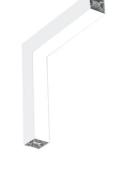

## In-Finity 100 Recessed No Trim Dihedral Corner 3000K General Lighting Dali

### N10NDC3G30BDA - White

LED modular system for recessed No Trim installation, including LED luminaires, aluminum installation profile and diffusers. Drivers included in lighting modules for 220-240V connection to mains or to other lighting modules.

### Physical

| Color               | White |
|---------------------|-------|
| Orientation         | Fixed |
| Recessed depth (mm) | 135   |
| Weight (kg)         | 8.20  |