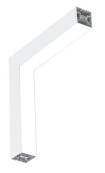

## In-Finity 100 Recessed No Trim Dihedral Corner 3000K General Lighting Dali

### N10NDC3G30BDA - White

LED modular system for recessed No Trim installation, including LED luminaires, aluminum installation profile and diffusers. Drivers included in lighting modules for 220-240V connection to mains or to other lighting modules.

### Physical

| Color               | White |
|---------------------|-------|
| Orientation         | Fixed |
| Recessed depth (mm) | 135   |
| Weight (kg)         | 8.20  |