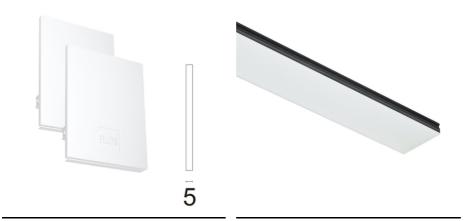

# In-Finity 100 Recessed No Trim 4000K General Lighting Dali

Metal End Cap. Recessed No Trim / Surface / Suspension Down. 100 mm (Colour White) 08.9054.40 500 mm opal diffuser. Diffuse, glare free and uniform lighting throughout the room 08.0111.00