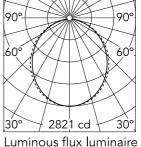

2821 2.54 2 705 5.07 3 313 7.61 4 176 10.14 5 113 12.68

Beam Angle: 103°

E(Ix)

D(m)

h(m)

7470 lm

50/60 Frequency (Hz) Dimmable Yes Driver Integrated Dimmable DALI

**Emergency** Without