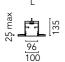

## **Physical**

| Color               | White |
|---------------------|-------|
| Orientation         | Fixed |
| Recessed depth (mm) | 135   |
| Weight (kg)         | 18.80 |
| Length (mm)         | 2530  |