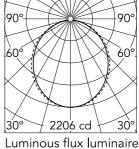

### Optical

Net lumen (lm)

| Lighting type          | Direct         |
|------------------------|----------------|
| LED type               | Top LED        |
| Light distribution     | Symmetric      |
| Optical type           | Diffused light |
| Beam angle (°)         | 103            |
| Beam angle C90-270 (°) | 107            |

5840 lm

2206 2.54 2 551 5.07 3 245 7.61 4 138 10.14 5 88 12.68

h(m)

Beam Angle: 103°

E(Ix)

D(m)

| Electrical |  |
|------------|--|
| Electrical |  |

| Frequency (Hz) | 50/60         | Insulation class |
|----------------|---------------|------------------|
| Dimmable       | Yes           |                  |
| Driver         | Integrated    |                  |
| Driver type    | Dimmable DALI |                  |