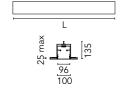

### Physical

| Color               | White |
|---------------------|-------|
| Orientation         | Fixed |
| Recessed depth (mm) | 135   |
| Weight (kg)         | 17.70 |
| Length (mm)         | 1970  |