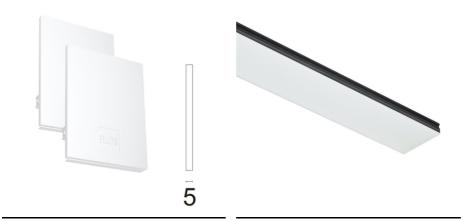

 $Opal\,Diffuser:\,Diffuse,\,glare\,free\,and\,uniform\,lighting\,throughout\,the\,room.\,/\,Emergency:\,Emergency\,Module$ available in all versions, length 1405 mm. In normal use, it uses the same power consumption as the standard In-Flnity. In emergency use, it emits 10% of normal use during 3 hours. Endcaps: must be ordered separately. Consult Flos Architectural team for a configuration without end caps.

# In-Finity 100 Recessed No Trim 4000K General Lighting Dali

Metal End Cap. Recessed No Trim / Surface / Suspension Down. 100 mm (Colour White) 08.9054.40 500 mm opal diffuser. Diffuse, glare free and uniform lighting throughout the room 08.0111.00