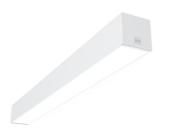

Recessed Indoor dry location

N10N194G30BDA - White

 ${\sf LED\ modular\ system\ for\ recessed\ No\ Trim\ installation, including\ LED\ luminaires, aluminum\ installation\ profile\ and\ profile\ profil$ diffusers. Drivers included in lighting modules for 220-240V connection to mains or to other lighting modules.

### Physical

| Color               | White |
|---------------------|-------|
| Orientation         | Fixed |
| Recessed depth (mm) | 135   |
| Weight (kg)         | 17.70 |
| Length (mm)         | 1970  |