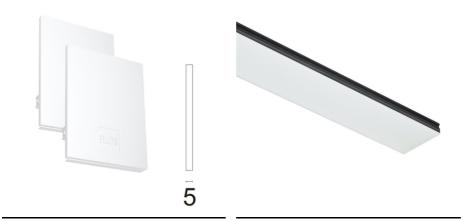

## N10N144G30BDA - White

LED modular system for recessed No Trim installation, including LED luminaires, aluminum installation profile and diffusers. Drivers included in lighting modules for 220-240V connection to mains or to other lighting modules.

# In-Finity 100 Recessed No Trim 4000K General Lighting Dali

Metal End Cap. Recessed No Trim / Surface / Suspension Down. 100 mm (Colour White) 08.9054.40 500 mm opal diffuser. Diffuse, glare free and uniform lighting throughout the room 08.0111.00