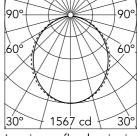

h(m) E(Ix)D(m) 1567 2.54 2 392 5.07 3 174 7.61 4 98 10.14 5 63 12.68

Beam Angle: 103°

Luminous flux luminaire 4150 lm

Insulation class

| - | lectrical           |
|---|---------------------|
| _ | <del>-</del> Cuicai |