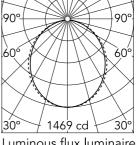

Beam Angle: 103° h(m) E(Ix)D(m) 2.54 1469 2 367 5.07 3 163 7.61 92 10.14 5 59 12.68

| Luminous flux | luminaire |
|---------------|-----------|
| 3889 lm       |           |

Insulation class

| L      |        |
|--------|--------|
| 25 max |        |
|        | 25 max |