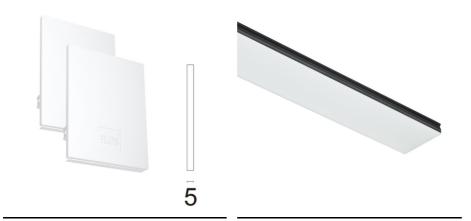

## In-Finity 100 Recessed No Trim 3000K General Lighting N10N143G30B - White

LED modular system for recessed No Trim installation, including LED luminaires, aluminum installation profile and diffusers. Drivers included in lighting modules for 220-240V connection to mains or to other lighting modules.

### Note

 $Opal\ Diffuser: Diffuse,\ glare\ free\ and\ uniform\ lighting\ throughout\ the\ room.\ /\ Emergency:\ Emergency\ Module$ available in all versions, length 1405 mm. In normal use, it uses the same power consumption as the standard In-Flnity. In emergency use, it emits 10% of normal use during 3 hours. Endcaps: must be ordered separately. Consult Flos Architectural team for a configuration without end caps.