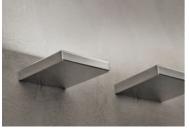

# Fort Knox Wall LED Mini

 $Wall-mounted\ LED\ luminaire\ for\ indirect\ lighting.\ Power\ source\ incorporated\ into\ luminaire's\ body.$ 

Main specifications Number of heads Net lumen (lm) 1440 LED Lamp category Mountings Wall surface