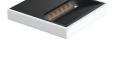

# Fort Knox Wall LED Mini

 $Wall-mounted\ LED\ luminaire\ for\ indirect\ lighting.\ Power\ source\ incorporated\ into\ luminaire's\ body.$ 

Main specifications Number of heads Net lumen (lm) 1440 LED Lamp category Mountings Wall surface