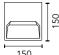

# Fort Knox Wall LED Mini

 $Wall-mounted\ LED\ luminaire\ for\ indirect\ lighting.\ Power\ source\ incorporated\ into\ luminaire's\ body.$ 

Main specifications Number of heads Net lumen (lm) 1440 LED Lamp category Mountings Wall surface

## Physical

Driver type

White Color Orientation Fixed Weight (kg) 0.60