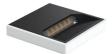

# Fort Knox Wall LED Mini

 $Wall-mounted\ LED\ luminaire\ for\ indirect\ lighting.\ Power\ source\ incorporated\ into\ luminaire's\ body.$ 

Main specifications Number of heads Net lumen (lm) 1440 LED Lamp category Mountings Wall surface