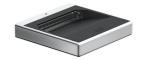

09.2110.14A - Black

Wall-mounted LED luminaire for indirect lighting. Power source incorporated into luminaire's body.

| Main specifications                                                               |                                                          |                                            |                                             |
|-----------------------------------------------------------------------------------|----------------------------------------------------------|--------------------------------------------|---------------------------------------------|
| Number of heads<br>Lamp category<br>Power (W)<br>CCT (K)<br>CRI                   | 1<br>LED<br>32W<br>3000K<br>90                           | Net lumen (lm)<br>Mountings<br>Environment | 2481<br>Wall surface<br>Indoor dry location |
| Optical                                                                           |                                                          |                                            |                                             |
| Lighting type<br>LED type<br>Light distribution<br>Optical type<br>Beam angle (°) | Indirect<br>Power LED<br>Asymmetric<br>Wall-washer<br>39 | Beam angle C90-270<br>(°)                  | 62                                          |
| Electrical                                                                        |                                                          |                                            |                                             |
| Frequency (Hz)<br>Voltage (V)<br>Dimmable<br>Driver<br>Driver type                | 50/60<br>220.00<br>Yes<br>Integrated<br>Dimmable 1-10V   | Emergency<br>Insulation class              | Without<br>I                                |
| Physical                                                                          |                                                          |                                            |                                             |
| Color<br>Orientation<br>Weight (kg)                                               | Black<br>Fixed                                           |                                            |                                             |