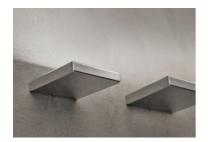

09.2110.14A - Black

Wall-mounted LED luminaire for indirect lighting. Power source incorporated into luminaire's body.

| Main specifications                                                               |                                                          |                                            |                                             |
|-----------------------------------------------------------------------------------|----------------------------------------------------------|--------------------------------------------|---------------------------------------------|
| Number of heads<br>Lamp category<br>Power (W)<br>CCT (K)<br>CRI                   | 1<br>LED<br>32W<br>3000K<br>90                           | Net lumen (lm)<br>Mountings<br>Environment | 2481<br>Wall surface<br>Indoor dry location |
| Optical                                                                           |                                                          |                                            |                                             |
| Lighting type<br>LED type<br>Light distribution<br>Optical type<br>Beam angle (°) | Indirect<br>Power LED<br>Asymmetric<br>Wall-washer<br>39 | Beam angle C90-270<br>(°)                  | 62                                          |
| Electrical                                                                        |                                                          |                                            |                                             |
| Frequency (Hz)<br>Voltage (V)<br>Dimmable<br>Driver<br>Driver type                | 50/60<br>220.00<br>Yes<br>Integrated<br>Dimmable 1-10V   | Emergency<br>Insulation class              | Without<br>I                                |
| Physical                                                                          |                                                          |                                            |                                             |
| Color<br>Orientation<br>Weight (kg)                                               | Black<br>Fixed                                           |                                            |                                             |