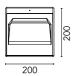

09.2110.14A - Black

Wall-mounted LED luminaire for indirect lighting. Power source incorporated into luminaire's body.

| Main specifications                                                               |                                                          |                                            |                                             |
|-----------------------------------------------------------------------------------|----------------------------------------------------------|--------------------------------------------|---------------------------------------------|
| Number of heads<br>Lamp category<br>Power (W)<br>CCT (K)<br>CRI                   | 1<br>LED<br>32W<br>3000K<br>90                           | Net lumen (lm)<br>Mountings<br>Environment | 2481<br>Wall surface<br>Indoor dry location |
| Optical                                                                           |                                                          |                                            |                                             |
| Lighting type<br>LED type<br>Light distribution<br>Optical type<br>Beam angle (°) | Indirect<br>Power LED<br>Asymmetric<br>Wall-washer<br>39 | Beam angle C90-270<br>(°)                  | 62                                          |
| Electrical                                                                        |                                                          |                                            |                                             |
| Frequency (Hz)<br>Voltage (V)<br>Dimmable<br>Driver<br>Driver type                | 50/60<br>220.00<br>Yes<br>Integrated<br>Dimmable 1-10V   | Emergency<br>Insulation class              | Without<br>I                                |
| Physical                                                                          |                                                          |                                            |                                             |
| Color<br>Orientation<br>Weight (kg)                                               | Black<br>Fixed                                           |                                            |                                             |