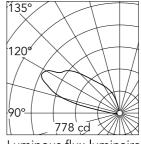

## Optical

Lighting type LED type Light distribution Optical type Beam angle (°) Beam angle C90-270 (°) Indirect
Power LED
Asymmetric
Wall Washer Up
39
62

Luminous flux luminaire 2676 lm

**Emergency** 

Insulation class

| Beam Angle: |       | 39°   |
|-------------|-------|-------|
| h(m)        | E(lx) | D(m)  |
| 1           | 778   | 3.39  |
| 2           | 194   | 6.77  |
| 3           | 86    | 10.16 |
| 4           | 49    | 13.55 |
| 5           | 31    | 16.94 |