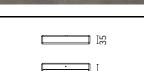

## Fort Knox Wall LED Dali Version

09.2110.40ADA - White

Wall-mounted LED luminaire for indirect lighting. Power source incorporated into luminaire's body.

|                   | La            |
|-------------------|---------------|
| $\checkmark$      | PO            |
|                   | P C<br>C<br>C |
|                   |               |
|                   |               |
|                   | C             |
|                   | Li<br>Le      |
|                   | LE            |
|                   |               |
|                   | Li<br>O<br>Be |
|                   | Š             |
|                   | В             |
|                   | -             |
|                   | E             |
| the second second | Fr<br>Ve      |
|                   | V             |