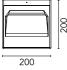

| Main specifications<br>Number of heads<br>Lamp category<br>Power (W)<br>CCT (K)<br>CRI       | 1<br>LED<br>32W<br>3000K<br>90                             | Net lumen (lm)<br>Mountings<br>Environment | 2481<br>Wall surface<br>Indoor dry location |
|----------------------------------------------------------------------------------------------|------------------------------------------------------------|--------------------------------------------|---------------------------------------------|
| Optical<br>Lighting type<br>LED type<br>Light distribution<br>Optical type<br>Beam angle (°) | Indirect<br>Power LED<br>Asymmetric<br>Wall-washer<br>39   | Beam angle C90-27<br>(°)                   | <b>70</b> 62                                |
| Electrical                                                                                   |                                                            |                                            |                                             |
| Frequency (Hz)<br>Voltage (V)<br>Dimmable<br>Driver<br>Driver type                           | 50/60<br>220.00<br>Yes<br>Integrated<br>Dimmable DALI<br>1 | Emergency<br>Insulation class              | Without<br>I                                |
| Physical                                                                                     |                                                            |                                            |                                             |
| Color<br>Orientation<br>Weight (kg)                                                          | White<br>Fixed<br>1.40                                     |                                            |                                             |