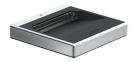

## Fort Knox Wall LED Dali Version

## 9.2110.05ADA - Polished Aluminium

Wall-mounted LED luminaire for indirect lighting. Power source incorporated into luminaire's body.

| Main specifications<br>Number of heads<br>Lamp category<br>Power (W)<br>CCT (K)<br>CRI       | 1<br>LED<br>32W<br>3000K<br>90                             | Net lumen (lm)<br>Mountings<br>Environment | 2481<br>Wall surface<br>Indoor dry location |
|----------------------------------------------------------------------------------------------|------------------------------------------------------------|--------------------------------------------|---------------------------------------------|
| Optical<br>Lighting type<br>LED type<br>Light distribution<br>Optical type<br>Beam angle (°) | Indirect<br>Power LED<br>Asymmetric<br>Wall-washer<br>39   | Beam angle C90-270<br>(°)                  | 62                                          |
| Electrical<br>Frequency (Hz)<br>Voltage (V)<br>Dimmable<br>Driver<br>Driver type             | 50/60<br>220.00<br>Yes<br>Integrated<br>Dimmable DALI<br>1 | Emergency<br>Insulation class              | Without<br>I                                |
| Physical                                                                                     |                                                            |                                            |                                             |
| Color<br>Orientation<br>Weight (kg)                                                          | Polished<br>Aluminium<br>Fixed<br>1.40                     |                                            |                                             |