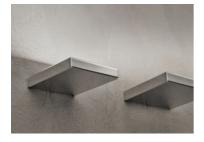

## Fort Knox Wall LED Dali Version

## 9.2110.05ADA - Polished Aluminium

Wall-mounted LED luminaire for indirect lighting. Power source incorporated into luminaire's body.

| Main specifications<br>Number of heads<br>Lamp category<br>Power (W)<br>CCT (K)<br>CRI       | 1<br>LED<br>32W<br>3000K<br>90                             | Net lumen (lm)<br>Mountings<br>Environment | 2481<br>Wall surface<br>Indoor dry location |
|----------------------------------------------------------------------------------------------|------------------------------------------------------------|--------------------------------------------|---------------------------------------------|
| Optical<br>Lighting type<br>LED type<br>Light distribution<br>Optical type<br>Beam angle (°) | Indirect<br>Power LED<br>Asymmetric<br>Wall-washer<br>39   | Beam angle C90-270<br>(°)                  | 62                                          |
| Electrical<br>Frequency (Hz)<br>Voltage (V)<br>Dimmable<br>Driver<br>Driver type             | 50/60<br>220.00<br>Yes<br>Integrated<br>Dimmable DALI<br>1 | Emergency<br>Insulation class              | Without<br>I                                |
| Physical                                                                                     |                                                            |                                            |                                             |
| Color<br>Orientation<br>Weight (kg)                                                          | Polished<br>Aluminium<br>Fixed<br>1.40                     |                                            |                                             |