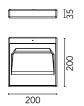

## 9.2110.05ADA - Polished Aluminium

Wall-mounted LED luminaire for indirect lighting. Power source incorporated into luminaire's body.

| Main specifications<br>Number of heads<br>Lamp category<br>Power (W)<br>CCT (K)<br>CRI       | 1<br>LED<br>32W<br>3000K<br>90                             | Net lumen (lm)<br>Mountings<br>Environment | 2481<br>Wall surface<br>Indoor dry location |
|----------------------------------------------------------------------------------------------|------------------------------------------------------------|--------------------------------------------|---------------------------------------------|
| Optical<br>Lighting type<br>LED type<br>Light distribution<br>Optical type<br>Beam angle (°) | Indirect<br>Power LED<br>Asymmetric<br>Wall-washer<br>39   | Beam angle C90-270<br>(°)                  | 62                                          |
| Electrical<br>Frequency (Hz)<br>Voltage (V)<br>Dimmable<br>Driver<br>Driver type             | 50/60<br>220.00<br>Yes<br>Integrated<br>Dimmable DALI<br>1 | Emergency<br>Insulation class              | Without<br>I                                |
| Physical                                                                                     |                                                            |                                            |                                             |
| Color<br>Orientation<br>Weight (kg)                                                          | Polished<br>Aluminium<br>Fixed<br>1.40                     |                                            |                                             |