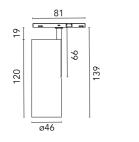

# Physical

| Spot diameter (mm) | 46                                |
|--------------------|-----------------------------------|
| Length (mm)        | 46                                |
|                    |                                   |
|                    |                                   |
|                    |                                   |
|                    | Spot diameter (mm)<br>Length (mm) |