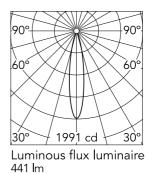

| Main | specifications |
|------|----------------|
|      | •              |

| Number of heads | 1     | Net lumen (lm) | 441   |
|-----------------|-------|----------------|-------|
| Lamp category   | LED   | Mountings      | Track |
| Power (W)       | 10.5W | Environment    | Indoo |
| CCT (K)         | 2700K |                |       |
| CRI             | 90    |                |       |

Insulation class

| Beam Angle: |       | 19.  |
|-------------|-------|------|
| h(m)        | E(lx) | D(m  |
| 1           | 1991  | 0.34 |
| 2           | 498   | 0.67 |
| 3           | 221   | 1.01 |
| 4           | 124   | 1.34 |
| 5           | 80    | 1.68 |
|             |       |      |