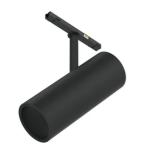

#### 09.3863.14 - Black

LED accent lighting module to be installed in the Zero Track system. Incorporated DC/DC electronic converter. Module regulated via Casambi driver, 1–10-V or DALI in broadcast mode. To individually control the lights, select integrated Casambi versions.

| Main | specifications |
|------|----------------|
|      | •              |

| Number of heads | 1     | Net lumen (lm) | 441   |
|-----------------|-------|----------------|-------|
| Lamp category   | LED   | Mountings      | Track |
| Power (W)       | 10.5W | Environment    | Indoo |
| CCT (K)         | 2700K |                |       |
| CRI             | 90    |                |       |