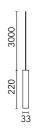

## Physical

| Color       | Black      |
|-------------|------------|
| Orientation | Adjustable |
| Weight (kg) | 0.23       |