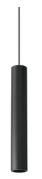

09.3710.14B - Black

Suspended ceiling-mounted luminaire. The product includes interchangeable shield cylinder in different colours (orange, violet and black). Remote power supply 500 mA not included.

## Physical

| Color       | Black      |
|-------------|------------|
| Orientation | Adjustable |
| Weight (kg) | 0.23       |