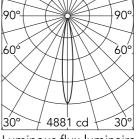

## Optical

| LED type               | Power LED |
|------------------------|-----------|
| Light distribution     | Symmetric |
| Beam angle (°)         | 14        |
| Beam angle C90-270 (°) | 14        |

Beam Angle:

h(m) = E(Ix)

14°

D(m)

Luminous flux luminaire 365 lm (EXTREME CUT OFF)

Ш

Insulation class

| /oltage (V) | 12.00      |
|-------------|------------|
| Dimmable    | No         |
| Driver      | Remote     |
| Oriver type | Electronic |
| mergency    | Without    |