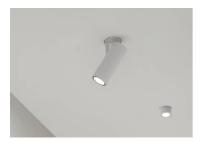

## Find Me 1 Mono Point (Trim/No Trim)

09.3750.30 - White

Recessed adjustable luminaire for indoor application. Remote power supply 500 mA not included.

## Note

Accessories included (honeycomb and screening crosspiece). Remote power supply to be installed in an accessible place.