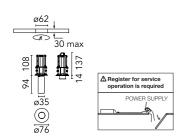

## **Physical**

**Emergency** 

 Color
 White
 Rotation (°)
 360

 Orientation
 Adjustable
 Spot diameter (mm)
 35

 Recessed depth (mm)
 137

 Weight (kg)
 0.23

 Tilt (°)
 70

## Note

Accessories included (honeycomb and screening crosspiece). Remote power supply to be installed in an accessible place.