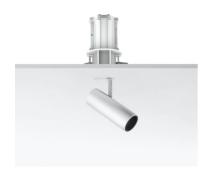

## Find Me 1 Mono Point (Trim/No Trim)

09.3750.30 - White

Recessed adjustable luminaire for indoor application. Remote power supply 500 mA not included.