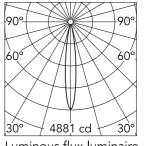

#### Optical

Lighting type Direct
LED type Power LED
Light distribution Symmetric
Optical type Spot
Beam angle (°) 14
Beam angle C90-270 (°) 14

Luminous flux luminaire 365 lm (EXTREME CUT OFF)

# Beam Angle: 14° <a href="https://historycommons.org/lines/24/">h(m) E(lx) D(m)</a> 1 4881 0.24

2 1220 0.49 3 542 0.73

4 305 0.97 5 195 1.21