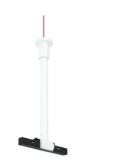

# Electrical Feed Rod Rose Ø50 mm

06.5122.40 - White

Electrical feed rod rose ø50 mm.

#### Note

The closure terminals will also be electrified and must be ordered separately. Rod with a  $\emptyset$ 50 connection rose: a supply rod for remote installation of the power supply in an accessible place. Adjustable 25 mm, to adapt it to irregular ceilings.