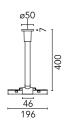

# Electrical Feed Rod Rose Ø50 mm

06.5122.40 - White

Electrical feed rod rose ø50 mm.

### Physical

 Color
 White

 Weight (kg)
 0.60

 Length (mm)
 400

#### Note

The closure terminals will also be electrified and must be ordered separately. Rod with a  $\emptyset$ 50 connection rose: a supply rod for remote installation of the power supply in an accessible place. Adjustable 25 mm, to adapt it to irregular ceilings.