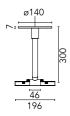

### **Physical**

 Color
 Black

 Weight (kg)
 0.84

 Length (mm)
 300

#### Note

The closure terminals will also be electrified and must be ordered separately. Rod with a  $\emptyset$ 140 connection rose: a supply rod for remote installation of the power supply through the connection rose. Adjustable 25 mm, to adapt it to irregular ceilings.