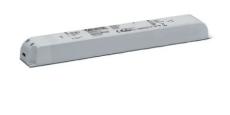

# Electrical Feed Rod Rose Ø140 mm

LED Power Supply Source for remote installation. 48V/320W. 100/240 Vac 60.8919

LED power supply source for remote installation, 48V/120W. 220/240 Vac 60.9170