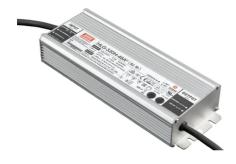

# Electrical Feed Rod Rose Ø140 mm

LED Power Supply Source for remote installation. 48V/320W. 100/240 Vac 60.8919

LED power supply source for remote installation, 48V/120W. 220/240 Vac 60.9170