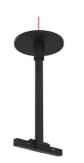

### 06.5126.14 - Black

Electrical feed rod rose ø140 mm.

#### Note

The closure terminals will also be electrified and must be ordered separately. Rod with a  $\emptyset$ 140 connection rose: a supply rod for remote installation of the power supply through the connection rose. Adjustable 25 mm, to adapt it to irregular ceilings.