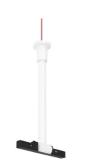

# Electrical Feed Rod Rose Ø 50 mm

### 06.5121.40 - White

Electrical feed rod rose ø50 mm.

#### Note

The closure terminals will also be electrified and must be ordered separately. Rod with a  $\emptyset$ 50 connection rose: a supply rod for remote installation of the power supply in an accessible place. Adjustable 25 mm, to adapt it to irregular ceilings.