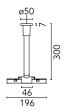

# Electrical Feed Rod Rose Ø 50 mm

### 06.5121.40 - White

Electrical feed rod rose ø50 mm.

### Physical

 Color
 White

 Weight (kg)
 0.55

 Length (mm)
 300

#### Note

The closure terminals will also be electrified and must be ordered separately. Rod with a  $\emptyset$ 50 connection rose: a supply rod for remote installation of the power supply in an accessible place. Adjustable 25 mm, to adapt it to irregular ceilings.