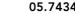

Recessed luminaire with LED light source. Power supply not included. Installation frame not necessary. Elliptical lens included.

| Number of heads | 1     |
|-----------------|-------|
| Lamp category   | LED   |
| Power (W)       | 13.4W |
| CCT (K)         | 3000K |
| CRI             | 90    |
|                 |       |

## Physical

| Color               | Blue  |
|---------------------|-------|
| Orientation         | Fixed |
| Trim                | yes   |
| Recessed depth (mm) | 140   |
| Weight (kg)         | 0,241 |

Spot diameter (mm)  $\,80\,$ 