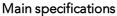

## Optical

| LED array   |
|-------------|
| Asymmetric  |
| Wall-washer |
| 28          |
| 29          |
| 71          |
|             |

Luminous flux luminaire 964 lm (EXTREME CUT OFF)

| Beam Angle: |       | 28°  |
|-------------|-------|------|
| h(m)        | E(lx) | D(m  |
| 1           | 1768  | 0.64 |
| 2           | 442   | 1.28 |
| 3           | 196   | 1.91 |
| 4           | 110   | 2.55 |
| 5           | 71    | 3 10 |