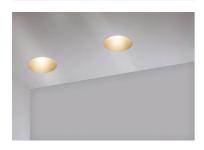

Recessed luminaire with LED light source. Power supply not included. Installation frame not necessary. Elliptical lens included.

| Number of heads | 1     |
|-----------------|-------|
| Lamp category   | LED   |
| Power (W)       | 13.4W |
| CCT (K)         | 3000K |
| CRI             | 90    |
|                 |       |

## Physical

| Color               | Blue  |
|---------------------|-------|
| Orientation         | Fixed |
| Trim                | yes   |
| Recessed depth (mm) | 140   |
| Weight (kg)         | 0,241 |

Spot diameter (mm)  $\,80\,$ 