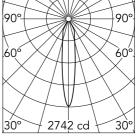

## **Physical**

Color Black Tilt (°) 20 Orientation Adjustable Rotation (°) 360 Trim Spot diameter (mm) 80 yes Recessed depth (mm) 91 Weight (kg) 0.24