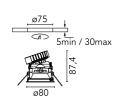

## **Physical**

| Color               | Black      | Tilt (°)           | 20     |
|---------------------|------------|--------------------|--------|
| Orientation         | Adjustable | Rotation (°)       | 360    |
| Trim                | yes        | Spot diameter (mm) | 80     |
| Recessed depth (mm) | 91         | Lifespan (L70 B10) | L80B50 |
| Weight (kg)         | 0.24       |                    |        |