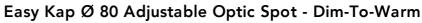

629 lm

Luminous flux luminaire

(EXTREME CUT OFF)

17° Beam Angle: h(m) E(lx) D(m) 2742 0.31 686 0.61 3 305 0.92 1.22 4 171 110 1.53

| Frequency (Hz) | 50/60 | Driver type      | Dimmable 1-10V |
|----------------|-------|------------------|----------------|
| Voltage (V)    | 33    | Emergency        | Without        |
| Current (mA)   | 300   | Insulation class | II             |
| Dimmable       | Yes   |                  |                |