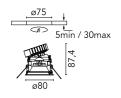

**Physical** 

Driver

| Color               | Blue       | Tilt (°)           | 20     |
|---------------------|------------|--------------------|--------|
| Orientation         | Adjustable | Rotation (°)       | 360    |
| Trim                | yes        | Spot diameter (mm) | 80     |
| Recessed depth (mm) | 91         | Lifespan (L70 B10) | L80B50 |

## Note

Weight (kg)

For 110V PSU versions, please consult with the front office. Installation frame not necessary. Diffusing lens included.