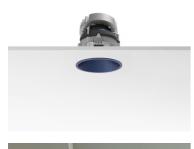

**3.4171.BU.LE** - Blue

Recessed luminaire with LED light source. 220-240V & dimmable 1-10V power supply included.

Recessed luminaire with LED light source. 220-240V & dimmable 1-10V power supply included.

**Physical** 

Driver

| Color               | Blue       | Tilt (°)           | 20     |
|---------------------|------------|--------------------|--------|
| Orientation         | Adjustable | Rotation (°)       | 360    |
| Trim                | yes        | Spot diameter (mm) | 80     |
| Recessed depth (mm) | 91         | Lifespan (L70 B10) | L80B50 |