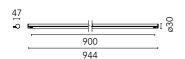

# **Physical**

| Color              | Black  |
|--------------------|--------|
| Orientation        | Fixed  |
| Weight (kg)        | 0.7    |
| Length (mm)        | 900    |
| Lifespan (L70 B10) | L80B50 |