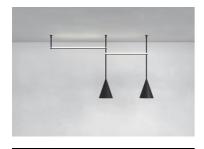

# Direct Light Tube 900 mm

Diffused LED light module to be installed in the Infra-Structure Episode 2.

Safety fixing and locking mechanical elements integrated for a transversal installation between two rods of the profile.

The Light Tubes are only fed by one of the ends and do not communicate current through the other end. Each lighting element is completed by a long 4m electrical cable equipped with an output microconnector.