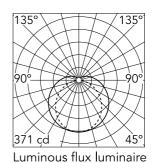

1515 lm

| h | ı(m) | E( <b>l</b> ×) | D(m)  |
|---|------|----------------|-------|
| 1 |      | 371            | 7.49  |
| 2 | 2    | 93             | 14.98 |
| 3 | 3    | 41             | 22.47 |
| 4 | ļ    | 23             | 29.96 |
| 5 | 5    | 15             | 37.45 |
|   |      |                |       |

Beam Angle: 150°