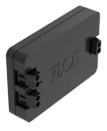

10V\ signal$ source.

| Main specifications                 |                           |
|-------------------------------------|---------------------------|
| Mountings<br>Environment            | Ceiling surface<br>Indoor |
| Electrical                          |                           |
| Voltage (V)<br>Emergency            | 48.00<br>Without          |
| Physical                            |                           |
| Color<br>Weight (kg)<br>Length (mm) | White 0.748 700           |

## Note

The closure terminals will also be electrified and must be ordered separately. Data connection rod rose ø50 mm: Use one for each line of the installation, for connection to DALI or 1-10V signal source. Adjustable 25 mm, to adapt it to irregular ceilings.

## Data Connection Rod Rose Ø50 mm



Dimmable control box 1-10V 48V 08.0613.14