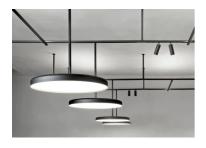

## Certification / Marking













06.5153.40 - White

 $Data\ connection\ rod\ rose\ \varnothing 50mm.\ Use\ one\ for\ each\ line\ of\ the\ installation, for\ connection\ to\ DALI\ or\ 1-10V\ signal$ source.

| Main specifications                 |                           |
|-------------------------------------|---------------------------|
| Mountings<br>Environment            | Ceiling surface<br>Indoor |
| Electrical                          |                           |
| Voltage (V)<br>Emergency            | 48.00<br>Without          |
| Physical                            |                           |
| Color<br>Weight (kg)<br>Length (mm) | White 0.748 700           |

## Note

The closure terminals will also be electrified and must be ordered separately. Data connection