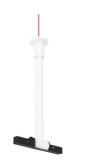

## Certification / Marking

06.5153.40 - White

 $Data\ connection\ rod\ rose\ \varnothing 50mm.\ Use\ one\ for\ each\ line\ of\ the\ installation, for\ connection\ to\ DALI\ or\ 1-10V\ signal$ source.

| Main specifications                 |                           |
|-------------------------------------|---------------------------|
| Mountings<br>Environment            | Ceiling surface<br>Indoor |
| Electrical                          |                           |
| Voltage (V)<br>Emergency            | 48.00<br>Without          |
| Physical                            |                           |
| Color<br>Weight (kg)<br>Length (mm) | White 0.748 700           |

## Note

The closure terminals will also be electrified and must be ordered separately. Data connection rod rose ø50 mm: Use one for each line of the installation, for connection to DALI or 1-10V signal source. Adjustable 25 mm, to adapt it to irregular ceilings.

## Data Connection Rod Rose Ø50 mm

Dimmable control box 1-10V 48V 08.0613.14