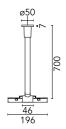

## Certification / Marking

06.5153.40 - White

 $Data\ connection\ rod\ rose\ \varnothing 50mm.\ Use\ one\ for\ each\ line\ of\ the\ installation, for\ connection\ to\ DALI\ or\ 1-10V\ signal$ source.

| Main specifications                 |                           |
|-------------------------------------|---------------------------|
| Mountings<br>Environment            | Ceiling surface<br>Indoor |
| Electrical                          |                           |
| Voltage (V)<br>Emergency            | 48.00<br>Without          |
| Physical                            |                           |
| Color<br>Weight (kg)<br>Length (mm) | White 0.748 700           |

## Note

The closure terminals will also be electrified and must be ordered separately. Data connection rod rose ø50 mm: Use one for each line of the installation, for connection to DALI or 1-10V signal source. Adjustable 25 mm, to adapt it to irregular ceilings.

## Data Connection Rod Rose Ø50 mm

Dimmable control box 1-10V 48V 08.0613.14