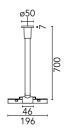

## 06.5153.14 - Black

Data connection rod rose  $\emptyset$ 50mm. Use one for each line of the installation, for connection to DALI or 1-10V signal source.

| Main specification Mountings Environment | Ceiling surface  |  |
|------------------------------------------|------------------|--|
| Electrical                               |                  |  |
| Voltage (V)<br>Emergency                 | 48.00<br>Without |  |
| Physical                                 |                  |  |
| Color                                    | Black<br>0.748   |  |
| Weight (kg)<br>Length (mm)               | 700              |  |

## Note

The closure terminals will also be electrified and must be ordered separately. Data connection rod rose ø50 mm: Use one for each line of the installation, for connection to DALI or 1-10V signal source. Adjustable 25 mm, to adapt it to irregular ceilings.

## Data Connection Rod Rose Ø50 mm

Dimmable control box 1-10V 48V 08.0613.14