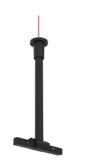

## 06.5153.14 - Black

Data connection rod rose  $\emptyset$ 50mm. Use one for each line of the installation, for connection to DALI or 1-10V signal source.

| Main specification Mountings Environment | Ceiling surface  |  |
|------------------------------------------|------------------|--|
| Electrical                               |                  |  |
| Voltage (V)<br>Emergency                 | 48.00<br>Without |  |
| Physical                                 |                  |  |
| Color                                    | Black<br>0.748   |  |
| Weight (kg)<br>Length (mm)               | 700              |  |

## Note

The closure terminals will also be electrified and must be ordered separately. Data connection rod rose ø50 mm: Use one for each line of the installation, for connection to DALI or 1-10V signal source. Adjustable 25 mm, to adapt it to irregular ceilings.

## Data Connection Rod Rose Ø50 mm

Dimmable control box 1-10V 48V 08.0613.14