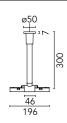

## Data Connection Rod Rose Ø50 mm

### 06.5151.40 - White

Data connection rod rose ø50mm. Use one for each line of the installation, for connection to DALI or 1-10V signal source.

| Main specifications                 |                           |  |
|-------------------------------------|---------------------------|--|
| Mountings<br>Environment            | Ceiling surface<br>Indoor |  |
| Electrical                          |                           |  |
| Voltage (V)<br>Emergency            | 48.00<br>Without          |  |
| Physical                            |                           |  |
| Color<br>Weight (kg)<br>Length (mm) | White<br>0.55<br>300      |  |