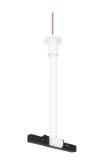

## Data Connection Rod Rose Ø50 mm

### 06.5151.40 - White

Data connection rod rose ø50mm. Use one for each line of the installation, for connection to DALI or 1-10V signal source.

| Main specifications                 |                           |  |
|-------------------------------------|---------------------------|--|
| Mountings<br>Environment            | Ceiling surface<br>Indoor |  |
| Electrical                          |                           |  |
| Voltage (V)<br>Emergency            | 48.00<br>Without          |  |
| Physical                            |                           |  |
| Color<br>Weight (kg)<br>Length (mm) | White<br>0.55<br>300      |  |

#### Note

The closure terminals will also be electrified and must be ordered separately. Data connection rod rose ø50 mm: Use one for each line of the installation, for connection to DALI or 1-10V signal source. Adjustable 25 mm, to adapt it to irregular ceilings.