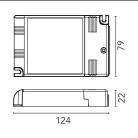

## Continuous current power supply of 25-50W, 110/240V - 50/60Hz with power current selected through adjustable switch. Synchronisation cables not included.

Continuous current power supply of 25-50W, 110/240V – 50/60Hz with power current selected through adjustable 350/500/550/650/700/750/850/ 900/1050 mA switch. Dali, 1-10V or push dimming, synchronisation cables not included.

 $Continuous\ current\ power\ supply\ of\ 25-50W,\ 110/240V-50/60Hz\ with\ power\ current\ selected\ through\ adjustable\ 350/500/550/650/700/750/850/$ 

900/1050 mA switch. Dali, 1-10V or push dimming, synchronisation cables not included.