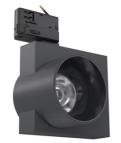

## Camera 90 GA-69 Non Dimmable

#### 09.8219.DR - Anthracite

Spotlight to be installed on 3-phase track with LED light source. 220- 240V, 50-60Hz power supply integrated.

### Physical

Driver type

| Color        | Anthracite | Spot diameter (mm) | 90  |
|--------------|------------|--------------------|-----|
| Orientation  | Adjustable | Length (mm)        | 131 |
| Weight (kg)  | 0.75       | _                  |     |
| Tilt (°)     | 90         |                    |     |
| Rotation (°) | 360        |                    |     |