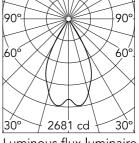

Luminous flux luminaire 2367 lm

| Bea  | m Angle: | 55°  |
|------|----------|------|
| h(m) | ) E(lx)  | D(m) |
| 1    | 2681     | 1.05 |
| 2    | 670      | 2.09 |
| 3    | 298      | 3.14 |
| 4    | 168      | 4.19 |
| 5    | 107      | 5.24 |