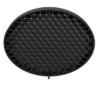

# Bon Jour Ø 145

Decorative screening accessory 08.8979.00

Decorative screening accessory 08.8977.00

Pre-installation frame 08.8975.00

Honeycomb and cross screening cylinder 08.8980.14 Decorative screening accessory 08.8978.00