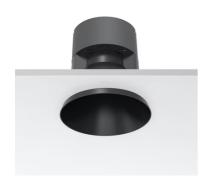

# Bon Jour Ø 145

## ■ 03.2005.14 - Black

Recessed luminaire with LED light source. Remote 220/240V power supply included.

## Physical

Emergency

| Color               | Black |
|---------------------|-------|
| Orientation         | Fixed |
| Recessed depth (mm) | 205   |
| Weight (kg)         | 1.11  |