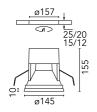

MountingsCeiling recessedEnvironmentIndoor dry location

## Physical

Emergency

| Color               | Black |
|---------------------|-------|
| Orientation         | Fixed |
| Recessed depth (mm) | 205   |
| Weight (kg)         | 1.11  |