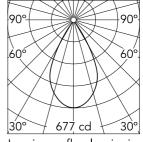

Luminous flux luminaire

| Beam Angle: |                | 56°  |
|-------------|----------------|------|
| h(m)        | E( <b>l</b> x) | D(m) |
| 1           | 677            | 1.05 |
| 2           | 169            | 2.11 |
| 3           | 75             | 3.16 |
| 4           | 42             | 4.21 |
| 5           | 27             | 5.27 |