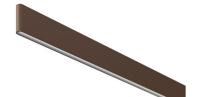

#### **Physical**

| Color       | Natural Leathe |
|-------------|----------------|
| Orientation | Fixed          |
| Weight (kg) | 3.3            |
| Length (mm) | 3000           |