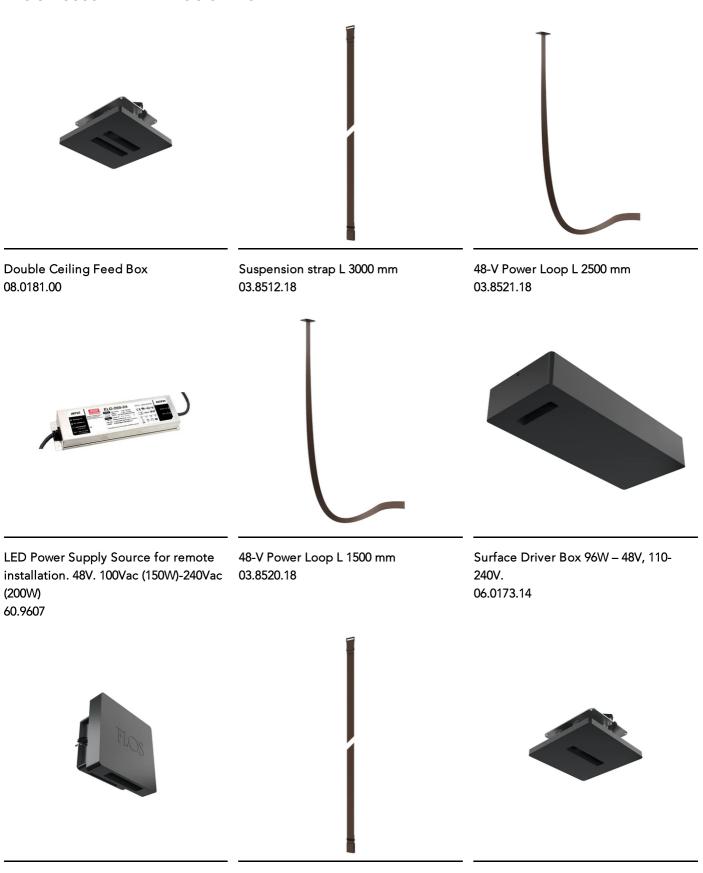

## Note

Power kit and suspension straps sold separately. For the sizing of the installation keep a safety margin of 15% of the maximum power of the LED power source.

# Belt L 3000 mm Dimmable 1-10V

Suspension strap L 1500 mm

03.8513.18

Wall Mounted Feed Box

08.0182.00

Individual Ceiling Feed Box

08.0180.00