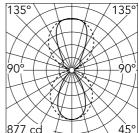

Luminous flux luminaire 2872 lm

| Beam Ang <b>l</b> e: |                | 60   |
|----------------------|----------------|------|
| h(m)                 | E( <b>l</b> x) | D(m  |
| 1                    | 877            | 1.1  |
| 2                    | 219            | 2.3  |
| 3                    | 97             | 3.47 |
| 4                    | 55             | 4.63 |
| 5                    | 35             | 5.79 |