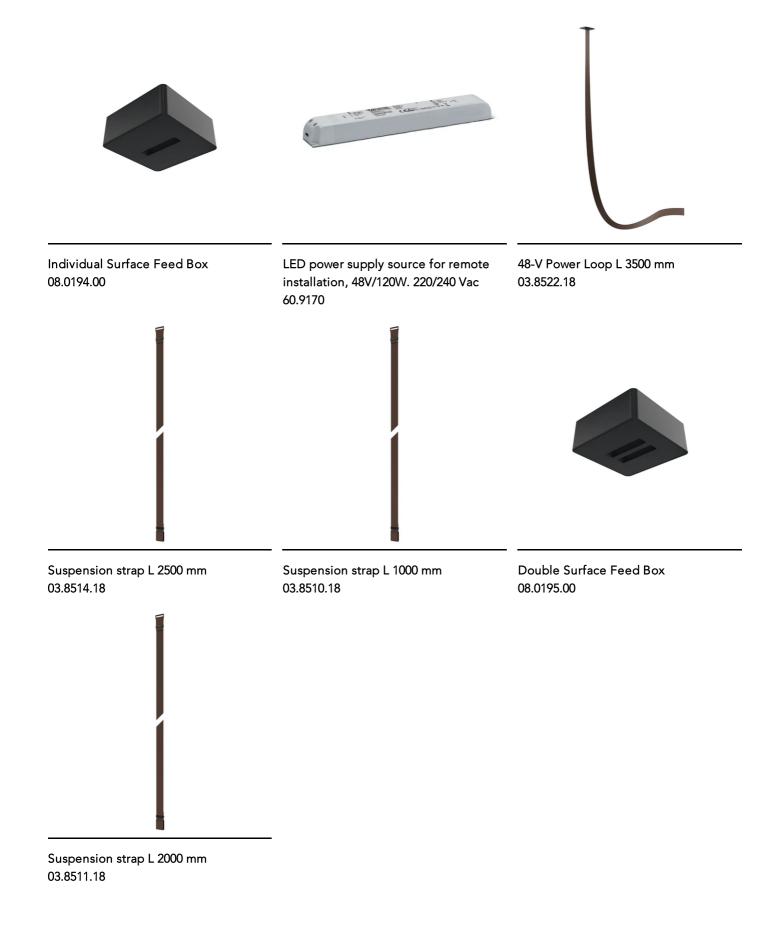

## Note

Power kit and suspension straps sold separately. For the sizing of the installation keep a safety margin of 15% of the maximum power of the LED power source.

# Belt L 3000 mm Dimmable 1-10V

Suspension strap L 1500 mm

03.8513.18

Wall Mounted Feed Box

08.0182.00

Individual Ceiling Feed Box

08.0180.00