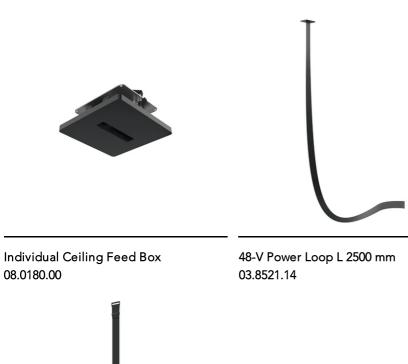

### Note

Power kit and suspension straps sold separately. For the sizing of the installation keep a safety margin of 15% of the maximum power of the LED power source.

Belt L 2000 mm Casambi integrated

Wall Mounted Feed Box

08.0182.00

Suspension strap L 1000 mm 03.8510.14

LED Power Supply Source for remote installation. 48V. 100Vac (150W)-240Vac (200W) 60.9607

Surface Driver Box 96W - 48V, 110-240V. 06.0173.14

Suspension strap L 1500 mm 03.8513.14