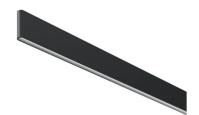

#### 03.8500.14.CB - Black Leather

Electromechanical profile for interior use with integrated linear lighting for suspended installation available with 2 or 3 m lengths. Installation via suspension straps on the ceiling and remote power kit, to be ordered separately. Up&Down system controlled via DALI or CASAMBI individually and via 1-10V all together (Broadcast).

Electromechanical profile for interior use with integrated linear lighting for suspended installation available with 2 or 3 m lengths. Installation via suspension straps on the ceiling and remote power kit, to be ordered separately. Up&Down system controlled via DALI or CASAMBI individually and via 1-10V all together (Broadcast).

#### Physical

| Color       | Black Leather |
|-------------|---------------|
| Orientation | Fixed         |
| Weight (kg) | 2.2           |
| Length (mm) | 2000          |