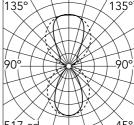

# Net lumen (lm) 1 Mountings S Environment In

1694 Suspension Indoor dry location

Beam Angle:

h(m)

E(lx)

517

129

60°

D(m)

1.16

2.31

#### Optical

| ndirect, Direct |
|-----------------|
| Гор LED         |
| Symmetric       |
| Diffused light  |
| 50              |
| 100             |
| 70              |
| 90              |
|                 |

1694 lm

|                         | 3 | 57 | 3.47 |
|-------------------------|---|----|------|
|                         | 4 | 32 | 4.63 |
| 517 cd 45°              | 5 | 21 | 5.79 |
| Luminous flux luminaire |   |    |      |