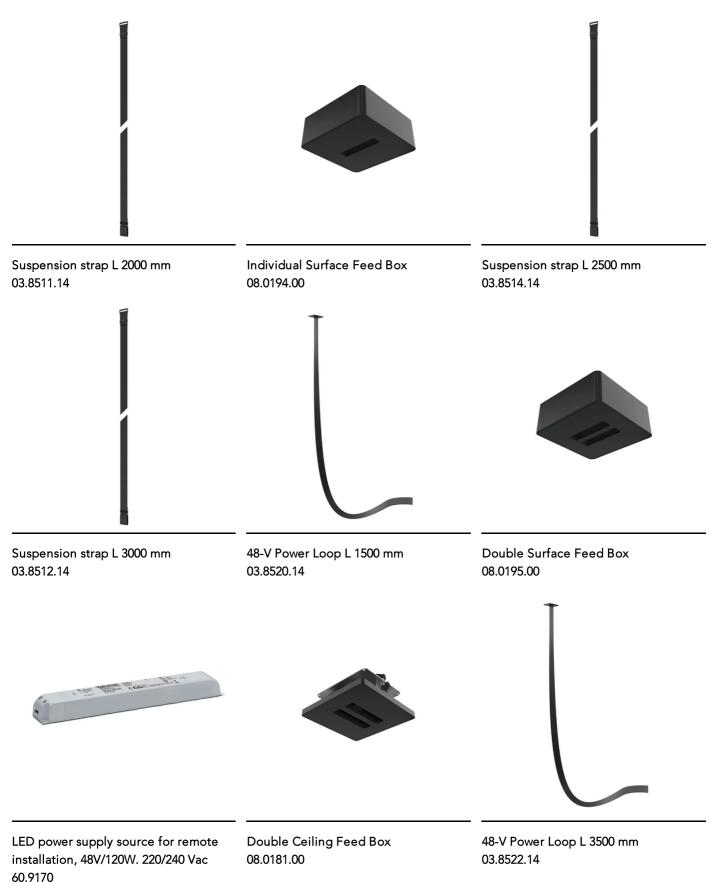

### Note

Power kit and suspension straps sold separately. For the sizing of the installation keep a safety margin of 15% of the maximum power of the LED power source.

Belt L 2000 mm Casambi integrated

Wall Mounted Feed Box

08.0182.00

Suspension strap L 1000 mm 03.8510.14

LED Power Supply Source for remote installation. 48V. 100Vac (150W)-240Vac (200W) 60.9607

Surface Driver Box 96W - 48V, 110-240V. 06.0173.14

Suspension strap L 1500 mm 03.8513.14