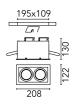

### Main specifications

Number of heads 2
Lamp category LED retrofit
Mountings Ceiling recessed
Environment Indoor dry
location

### Optical

Lamp type QR-CBC 51 Light distribution Symmetric Optical type Spot

### Electrical

Frequency (Hz) 50/60 Emergency
Lamp holder GX5.3 Insulation class
Dimmable Yes
Driver Remote excluded

Non Dimmable

Driver type

## Physical

Color Matt Black
Orientation Adjustable
Recessed depth (mm) 130
Weight (kg) 1.24
Rotation (°) 40