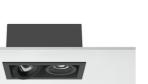

# **Battery Trim Small 2L**

## ■ 04.6022.14 - Matt Black

Recessed 12V lamp luminaire. Remote transformer not included.