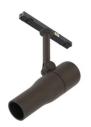

# Atom 90 Casambi integrated

#### 09.3933.18A - Deep Brown

Accent lighting LED module. Incorporated DC/DC electronic converter. Casambi via Flos Control App to individually control the lights.

## Physical

| Color<br>Orientation | Deep Brown<br>Adjustable | Spot diameter (mm)<br>Length (mm) | 23<br>23 |
|----------------------|--------------------------|-----------------------------------|----------|
| Weight (kg)          | 0.1                      | Lifespan (L70 B10)                | L80B50   |
| Tilt (°)             | 90                       |                                   |          |
| Rotation (°)         | 360                      |                                   |          |