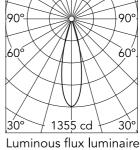

Without

1355 0.45 339 0.89 3 151 1.34 1.79 4 85 54 2.23

 $E(I_X)$ 

Beam Angle:

h(m)

25°

D(m)

261 lm