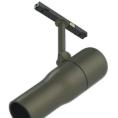

# **Atom 120**

09.3842.CZ - Bronze

 ${\tt LED\ accent\ lighting\ module\ to\ be\ installed\ in\ the\ Zero\ Track\ system.\ Incorporated\ DC/DC\ electronic\ converter.}$ Module regulated via Casambi driver, 1–10-V or DALI in broadcast mode. To individually control the lights, select integrated Casambi versions.

# Physical

| Color        | Bronze     | Spot diameter (mm) 33 |
|--------------|------------|-----------------------|
| Orientation  | Adjustable | Length (mm) 33        |
| Weight (kg)  | 0.22       | -                     |
| Tilt (°)     | 90         |                       |
| Rotation (°) | 360        |                       |