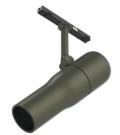

# **Atom 120**

09.3842.CZ - Bronze

 ${\tt LED\ accent\ lighting\ module\ to\ be\ installed\ in\ the\ Zero\ Track\ system.\ Incorporated\ DC/DC\ electronic\ converter.}$ Module regulated via Casambi driver, 1–10-V or DALI in broadcast mode. To individually control the lights, select integrated Casambi versions.

# Physical

| Color        | Bronze     | Spot diameter (mm) 33 |
|--------------|------------|-----------------------|
| Orientation  | Adjustable | Length (mm) 33        |
| Weight (kg)  | 0.22       | -                     |
| Tilt (°)     | 90         |                       |
| Rotation (°) | 360        |                       |