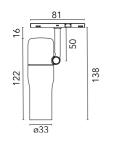

# Physical

| Color        | Bronze     | Spot diameter (mm) 33 |
|--------------|------------|-----------------------|
| Orientation  | Adjustable | Length (mm) 33        |
| Weight (kg)  | 0.22       | -                     |
| Tilt (°)     | 90         |                       |
| Rotation (°) | 360        |                       |