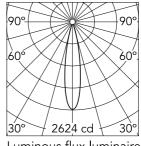

## Optical

Lighting type LED type Light distribution Direct Power LED Symmetric Optical type
Beam angle (°)
Beam angle C90-270 (°) Medium 20 20

Luminous flux luminaire 373 lm

Insulation class

| Bear | Beam Angle:    |      |
|------|----------------|------|
| h(m) | E( <b>l</b> ×) | D(m) |
| 1    | 2624           | 0.35 |
| 2    | 656            | 0.70 |
| 3    | 292            | 1.06 |
| 4    | 164            | 1.41 |
| 5    | 105            | 1.76 |