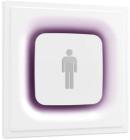

## **APPS WC Men**

#### SA.5064.3.0V3 - Violet

Recessed sign luminaire for indoor application. Power supply source not included: continuous current power supply of 350mA. 220/240V, 50/60Hz.

### Physical

**Emergency** 

Color Violet Orientation Fixed Weight (kg) 0.9