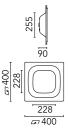

### Main specifications

Lamp category Power (W) LED 4W CRI 80

Mountings  $\mathsf{Wall}\ \mathsf{recessed}$ Environment Indoor dry location