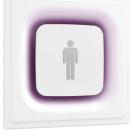

## **APPS WC Men**

#### SA.5064.3.0V3 - Violet

Recessed sign luminaire for indoor application. Power supply source not included: continuous current power supply of 350mA. 220/240V, 50/60Hz.

### Physical

**Emergency** 

Color Violet Orientation Fixed Weight (kg) 0.9