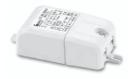

## **APPS WC Ladies**

#### SA.5063.3.0OG - Orange

Recessed sign luminaire for indoor application. Power supply source not included: continuous current power supply of 350mA. 220/240V, 50/60Hz.

### Main specifications

Lamp category LED Power (W) 4W CRI 80

Mountings  $\mathsf{Wall}\ \mathsf{recessed}$ Environment Indoor dry location

### Optical

Lighting type LED type Light distribution Indirect LED array Symmetric

#### Electrical

Dimmable No Driver Remote excluded Driver type Non Dimmable

Without

### Physical

**Emergency** 

Color Orange Orientation Fixed Weight (kg) 0.9

# **APPS WC Ladies**



Electrical 60.8402