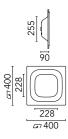

### Main specifications

Lamp category LED Power (W) 4W CRI 80

Mountings  $\mathsf{Wall}\ \mathsf{recessed}$ Environment Indoor dry location

### Physical

**Emergency** 

Color Orange Orientation Fixed Weight (kg) 0.9