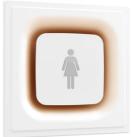

## **APPS WC Ladies**

#### SA.5063.3.0OG - Orange

Recessed sign luminaire for indoor application. Power supply source not included: continuous current power supply of 350mA. 220/240V, 50/60Hz.

### Physical

**Emergency** 

Color Orange Orientation Fixed Weight (kg) 0.9