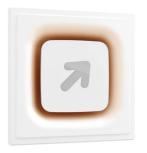

## SA.5062.3.00G - Orange

Recessed sign luminaire for indoor application. Power supply source not included: continuous current power supply of 350mA. 220/240V, 50/60Hz.

| Main specifications                                           |                                                            |
|---------------------------------------------------------------|------------------------------------------------------------|
| Lamp category<br>Power (W)<br>CRI<br>Mountings<br>Environment | LED<br>4W<br>80<br>Wall recessed<br>Indoor dry<br>Iocation |
| Optical                                                       |                                                            |
| Lighting type<br>LED type<br>Light distribution               | Indirect<br>LED array<br>Symmetric                         |
| Electrical                                                    |                                                            |
| Dimmable<br>Driver                                            | No<br>Remote<br>excluded                                   |
| Driver type<br>Emergency                                      | Non Dimmable<br>Without                                    |
| Physical                                                      |                                                            |
| Color<br>Orientation<br>Weight (kg)                           | Orange<br>Fixed<br>0.9                                     |