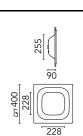

## SA.5062.3.00G - Orange

Recessed sign luminaire for indoor application. Power supply source not included: continuous current power supply of 350mA. 220/240V, 50/60Hz.

| Main specifications                                           |                                                            |
|---------------------------------------------------------------|------------------------------------------------------------|
| Lamp category<br>Power (W)<br>CRI<br>Mountings<br>Environment | LED<br>4W<br>80<br>Wall recessed<br>Indoor dry<br>Iocation |
| Optical                                                       |                                                            |
| Lighting type<br>LED type<br>Light distribution               | Indirect<br>LED array<br>Symmetric                         |
| Electrical                                                    |                                                            |
| Dimmable<br>Driver                                            | No<br>Remote<br>excluded                                   |
| Driver type<br>Emergency                                      | Non Dimmable<br>Without                                    |
| Physical                                                      |                                                            |
| Color<br>Orientation<br>Weight (kg)                           | Orange<br>Fixed<br>0.9                                     |